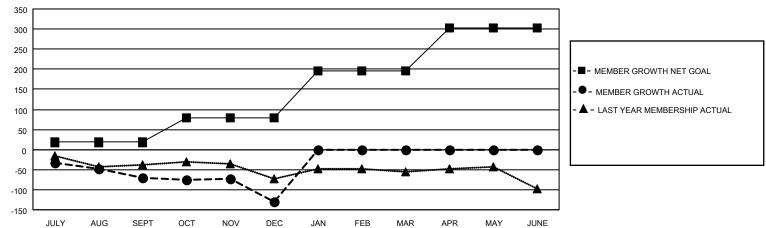

## **LOCATION: CONNECTICUT**

Results as of: 12/31/2020

| Clubs         |               |             |               | Members               |                       |                         |                                                    |  |
|---------------|---------------|-------------|---------------|-----------------------|-----------------------|-------------------------|----------------------------------------------------|--|
|               | RESULTS FOR   | R 2020-2021 |               | RESULTS FOR 2020-2021 |                       |                         |                                                    |  |
| QUARTER       | NEW CLUB GOAL | NEW CLUBS   | DROPPED CLUBS | QUARTER MEMB          | ER GROWTH NET<br>GOAL | MEMBER GROWTH<br>ACTUAL | DROPPED<br>MEMBERS ACTUAL<br>(including transfers) |  |
| JULY/AUG/SEPT | 0             | 0           | 0             | JULY/AUG/SEPT         | 18                    | 66                      | 120                                                |  |
| OCT/NOV/DEC   | 2             | 0           | 0             | OCT/NOV/DEC           | 61                    | 84                      | 138                                                |  |
| JAN/FEB/MAR   | 2             | 0           | 0             | JAN/FEB/MAR           | 116                   | 0                       | 0                                                  |  |
| APR/MAY/JUNE  | 2             | 0           | 0             | APR/MAY/JUNE          | 108                   | 0                       | 0                                                  |  |