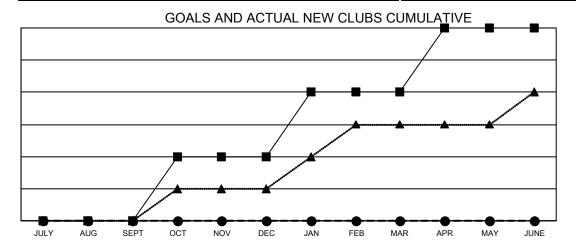

- CURRENT YEAR GOALS FOR NEW CLUBS

- CURRENT YEAR ACTUAL NEW CLUBS

▲ - LAST YEAR ACTUAL NEW CLUBS